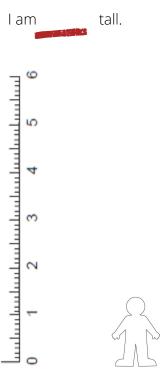

## HOW TALL ARE YOU COMPARED TO A GIRAFFE?

Giraffes are the tallest living land animal in the world, reaching heights of over 5 metres.

Measure yourself and tell us how tall you are.

| - |   |   |   |   |   |   |   |   |   |   |   |
|---|---|---|---|---|---|---|---|---|---|---|---|
| R | 0 | S | S | I | С | 0 | Ν | E | S | I | Н |
| G | Ι | R | А | F | F | Е | Y | Y | А | V | А |
| Е | D | А | Z | Т | А | L | L | Е | S | Т | F |
| Ι | F | G | R | А | Ζ | Е | R | R | Х | Z | R |
| L | 0 | Ν | G | Т | 0 | Ν | G | U | Е | Е | ļ |
| С | G | Н | Е | R | В | I | V | 0 | R | Е | С |
| М | А | С | А | С | I | А | Μ | I | Y | Κ | А |
| Е | Ν | D | А | Ν | G | Е | R | Е | D | T | G |
|   |   |   |   |   |   |   |   |   |   |   |   |