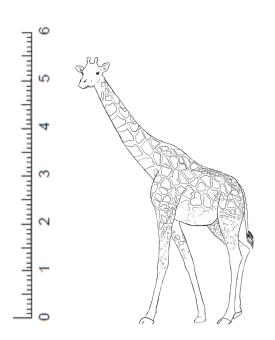

## HOW TALL ARE YOU COMPARED TO A GIRAFFE?

Giraffes are the tallest living land animal in the world, reaching heights of over 5 metres.

Measure yourself and tell us how tall you are.

| - |   |   |   |   |   |   |   |   |   |   |   |
|---|---|---|---|---|---|---|---|---|---|---|---|
| R | 0 | S | S | I | С | 0 | Ν | E | S | I | Н |
| G | Ι | R | А | F | F | Е | Y | Y | А | V | А |
| Е | D | А | Z | Т | А | L | L | Е | S | Т | F |
| Ι | F | G | R | А | Ζ | Е | R | R | Х | Z | R |
| L | 0 | Ν | G | Т | 0 | Ν | G | U | Е | Е | ļ |
| С | G | Н | Е | R | В | I | V | 0 | R | Е | С |
| М | А | С | А | С | I | А | Μ | I | Y | Κ | А |
| Е | Ν | D | А | Ν | G | Е | R | Е | D | T | G |
|   |   |   |   |   |   |   |   |   |   |   |   |