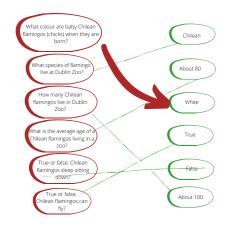

# MATCH THE ANSWER WITH THE QUESTION

We've given you a head start and marked the first answer.

#### MATCH THE ANSWER WITH THE QUESTION