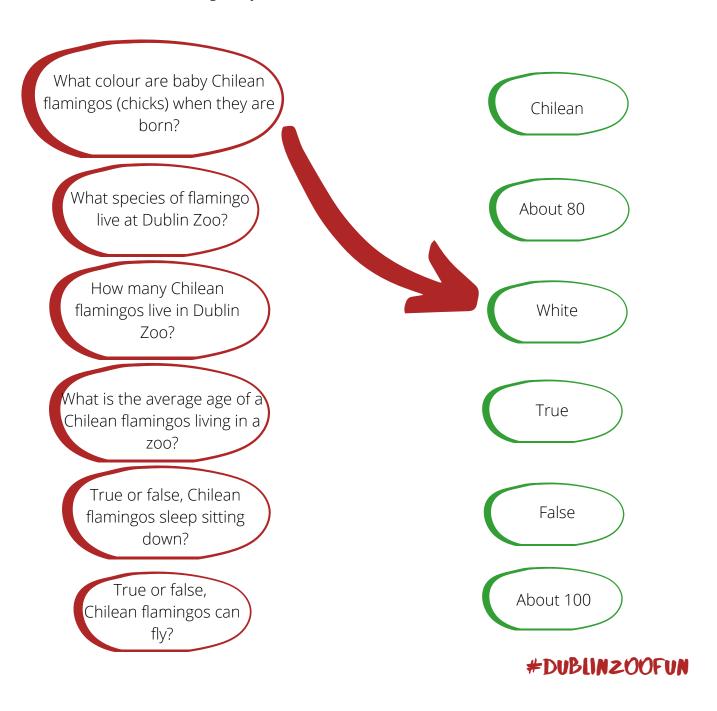

# MATCH THE ANSWER WITH THE QUESTION

We've given you a head start and marked the first answer.

#### MATCH THE ANSWER WITH THE QUESTION