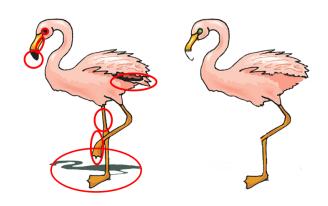

## SPOT THE DIFFERENCE

Circle the 7 differences between these pictures

#### SPOT THE DIFFERENCE

#DUBLINZOOFUN