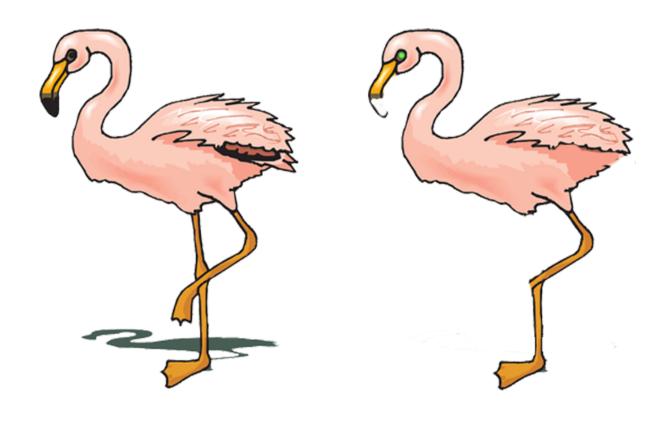

## SPOT THE DIFFERENCE

Circle the 7 differences between these pictures

#### SPOT THE DIFFERENCE

#DUBLINZOOFUN